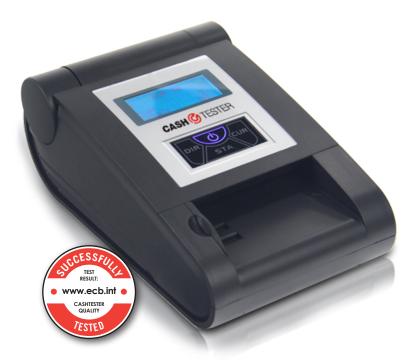

### CT 411 COUNTERFEIT DETECTOR

- CT 411 can check upto max. 6 currencies (standard software: Euro, US-Dollar and 4 other currencies)
- most currencies (incl. Euro and US Dollar)
   can be checked in all 4 directions!
- detection speed: < 0.5 second per note
- values of all individual denominations and grand total of all currencies
- the unit can be set to eject notes from the front or the rear
- multilingual menu
- LCD display
- update possible via PC
- mobile and stationairy use
- adapter and update cable included
- including rechargeable battery

# **TECHNICAL SPECIFICATIONS**

• dimensions: 220x135x83 (HxWxD in mm)

• weight: 1,4 kg

power: 110-230V / <5W</li>
signal: optical & acoustic
certificate: CE/TÜV/GS

• warranty: 12 months